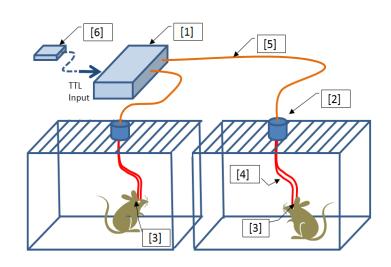

### **Prizmatix Optogenetics Toolbox for Experiments with Freely Moving Animals:**

Prizmatix offers a wide range of standard and customized items comprising the Optogenetics Toolbox for experiments with free-moving animals. Key components include:

- [1] Optogenetics-LED-Dual-Blue
- [2] Extremely low friction Rotary-Joint
- [3] Fiber Optic Cannulae
- [4] Single or Dual Fiber for bilateral activation
- [5] Fiber patch cord
- [6] Optional Pulser module with Windows software

For more information on items 2-6 please see:

http://www.prizmatix.com/optogenetics/Optogenetics-LED-Light-Sources-and-Fiber-Optics.htm