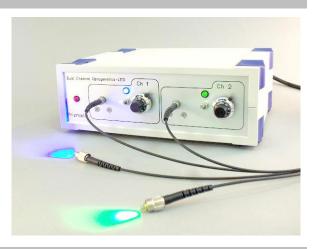

# **Dual-Optogenetics-LED**

#### Introduction

Designed for scaling Optogenetics experiments, Dual-Optogenetics-LED light source features two independent LED channels with independent power and switching control.

The wavelengths combination can suit widely used Stimulation and Silencing opsin pairs, such as ChR / ArchT, ChR / C1V1, ChR / EnpHR3.0 be Blue / Green, Blue / Yellow and Blue / Red and other wavelengths upon request.

Each channel of the Dual-Optogenetics-LED based system enables bilateral activation / inhibition for significant cost saving and without compromising power at implant tip.

#### **Key Features**

- High power density (at Blue >350 mW/mm<sup>2</sup>) at implant tip following Rotary Joint and all
- Precisely adjustable power by 10-turns potentiometer for each channel
- Isolated (optocoupler) TTL external modulation inputs
- Analog input (0-5V) for power controls
- Instant warm up time