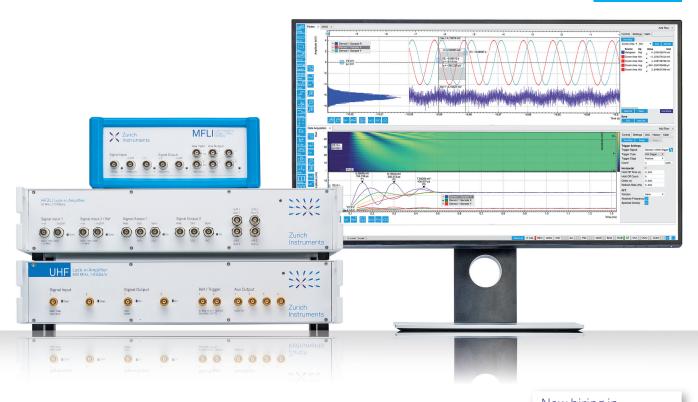

## Lock-in Amplifiers

... and more, from DC to 600 MHz

## All Instruments include

Spectrum Analyzer

Oscilloscope with FFT

Image Recorder

Matlab®, LabVIEW®, .NET, C and Python interface

## Upgrade options

AWG

Impedance Analyzer

Boxcar PWA

PID, PLL Controller